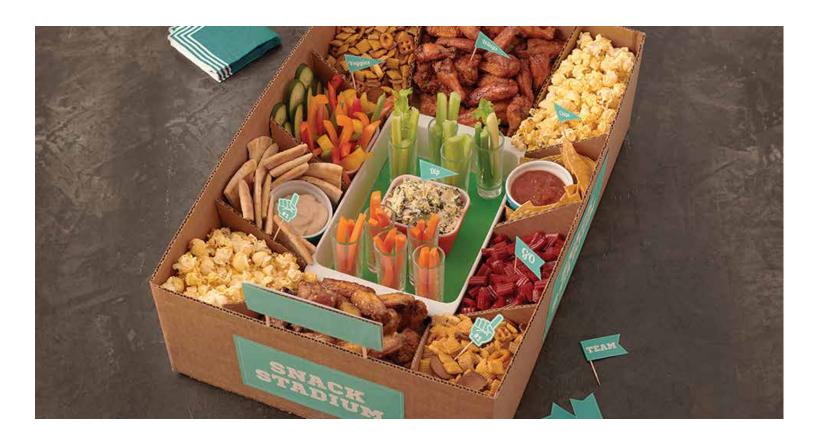

#### What you will need

1 large box (we used a 24x16x12 inch one)
Scissors or box cutter
Baking dish or plate (we used a 7x10 inch pan)
Green custruction paper cut to fit inside dish
Hot glue gun
Any snacks you'd like!

#### Instructions

- 1. Assemble and secure the bottom of the box with packing tape.
- 2. Cut sides of box to be 7 inches tall.
- 3. Place pan into the center of the box and line with green paper.
- Use extra cardboard and divider template to cut as many dividers as needed for your snacks. Trim as necessary.
- 5. Using a hot glue gun, carefully lay a bead of adhesive along the bottom and side of each divider and slide it into place. CAUTION: glue is hot.
- 6. Once tacked in place, run a bead of glue along the bottoms of each divider to secure.
- 7. Use as many signage items as you wish!