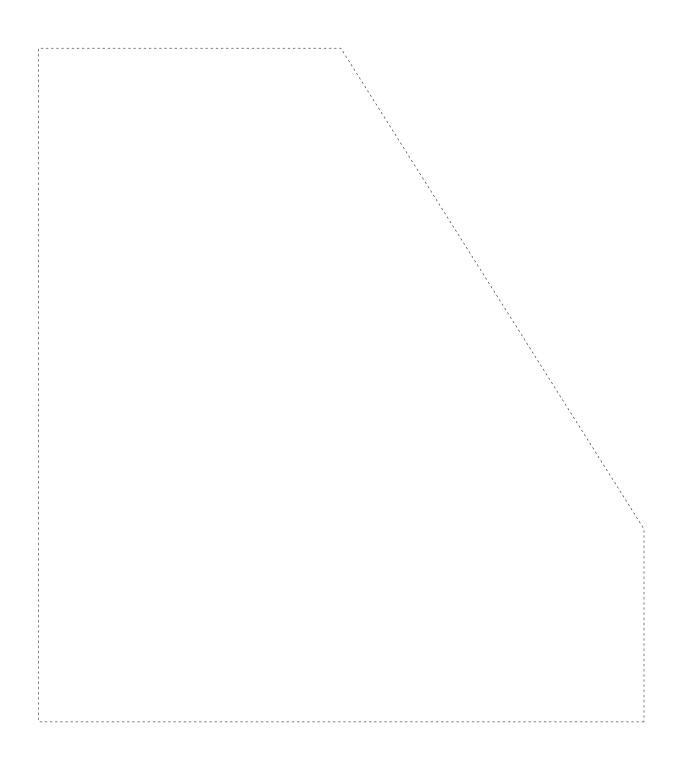

#### Instructions

- 1. Assemble and secure the bottom of the box with packing tape.
- 2. Cut sides of box to be 7 inches tall.
- 3. Place pan into the center of the box and line with green paper.
- Use extra cardboard and divider template to cut as many dividers as needed for your snacks. Trim as necessary.
- 5. Using a hot glue gun, carefully lay a bead of adhesive along the bottom and side of each divider and slide it into place. CAUTION: glue is hot.
- 6. Once tacked in place, run a bead of glue along the bottoms of each divider to secure.
- 7. Use as many signage items as you wish!