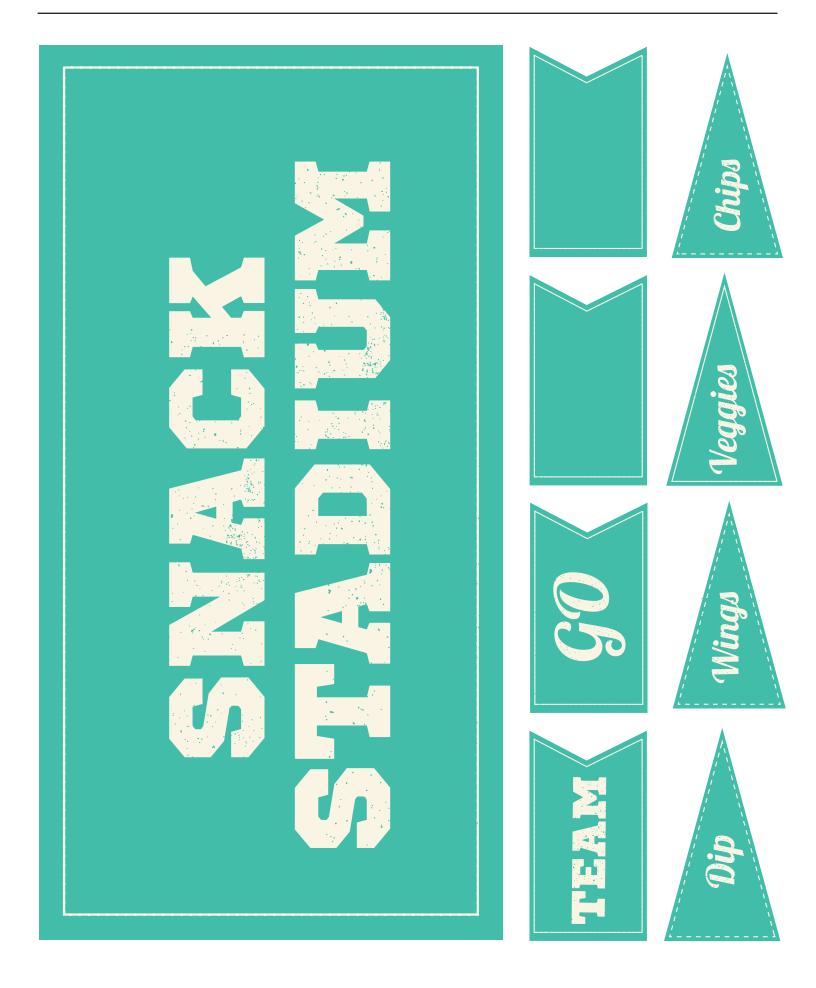

#### Instructions

- 1. Assemble and secure the bottom of the box with packing tape.
- 2. Cut sides of box to be 7 inches tall.
- 3. Place pan into the center of the box and line with green paper.
- Use extra cardboard and divider template to cut as many dividers as needed for your snacks. Trim as necessary.
- 5. Using a hot glue gun, carefully lay a bead of adhesive along the bottom and side of each divider and slide it into place. CAUTION: glue is hot.
- 6. Once tacked in place, run a bead of glue along the bottoms of each divider to secure.
- 7. Use as many signage items as you wish!