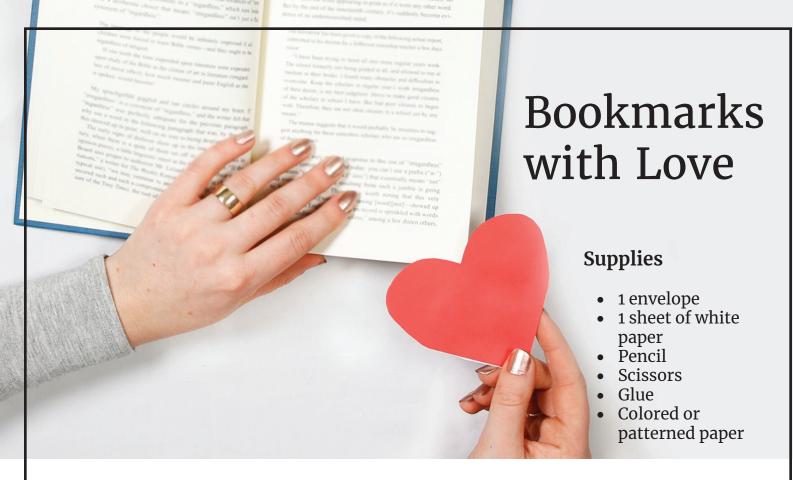

## **Instructions**

**Step 1:** Fold a sheet paper diagonally. Draw half of a heart in the corner of the paper. Cut it and then unfold.

**Step 2:** Place that full heart on top of the bottom corner of an envelope, with points aligned. Cut around the heart — that's your bookmark.

**Step 3:** Draw a smaller heart inside of your original paper heart and cut it out.

**Step 4:** If you have patterned paper, place this smaller heart on the patterned paper and cut around it. If you don't have patterned paper, simply draw on or decorate your smaller heart however you'd like!

**Step 5**: Put glue on the bottom of the patterned or decorated heart and place it in the middle of the bookmark.