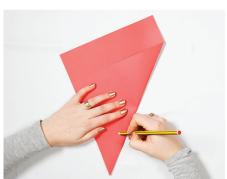

## **Instructions**

**Step 1:** Fold a sheet paper diagonally. Draw half of a heart in the corner of the paper. Cut it and then unfold.

**Step 2:** Place that full heart on top of the bottom corner of an envelope, with points aligned. Cut around the heart — that's your bookmark.