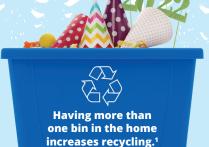

When you recycle cards, gift boxes and bags, you support the growth of U.S. forests.