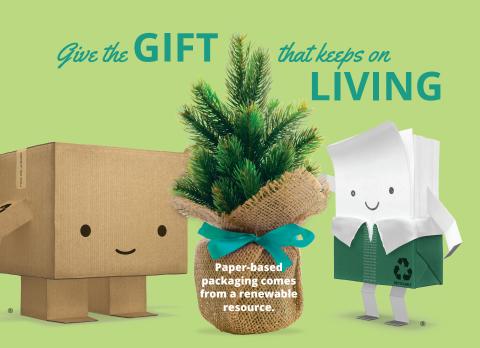

When you recycle cards, gift boxes and bags, you support the growth of U.S. forests.