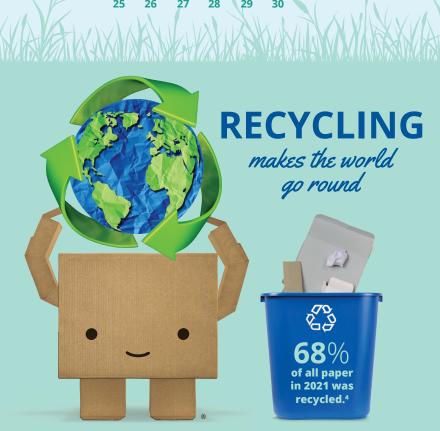

When you recycle cards, gift boxes and bags, you support the growth of U.S. forests.

In the last 30 years, U.S. forest area has increased by nearly 33 million acres – more than 3,000 acres *every day.*7