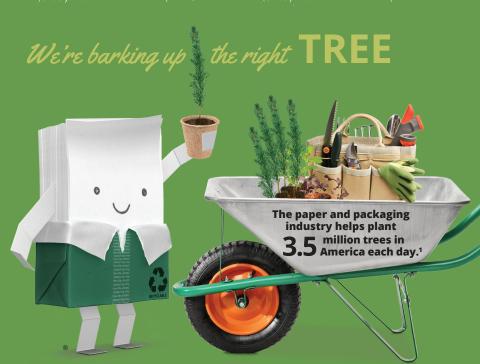

In the last 30 years, U.S. forest area has increased by nearly 33 million acres – more than 3,000 acres *every day.*7