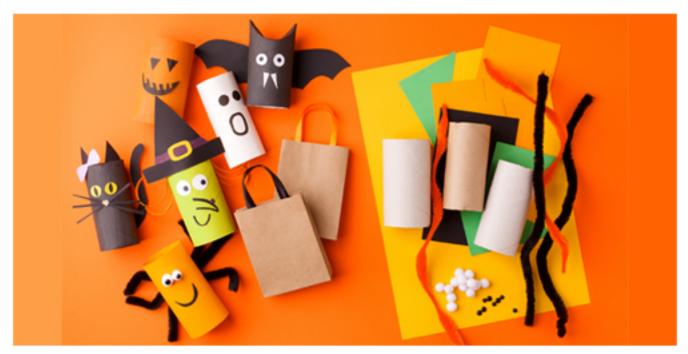

## **Supplies**

- Toilet paper rolls
- Paint
- Colored construction paper
- Scissors\*
- Glue
- Ribbon, pipe cleaners, googly eyes or other decorations, if desired
- \*adult supervision required

## Instructions

- **1)** Paint the toilet paper rolls different colors:
  - Green for a witch
  - Black for a cat or bat
  - Orange for a pumpkin or spider
  - White for a ghost
- **2)** Cut features out of the constuction paper like strips for whiskers, triangles for teeth and ears, and shapes for hats and mouths.
- **3)** Glue on paper features and googly eyes.
- **4)** Let them dry before placing them around the house for decoration.