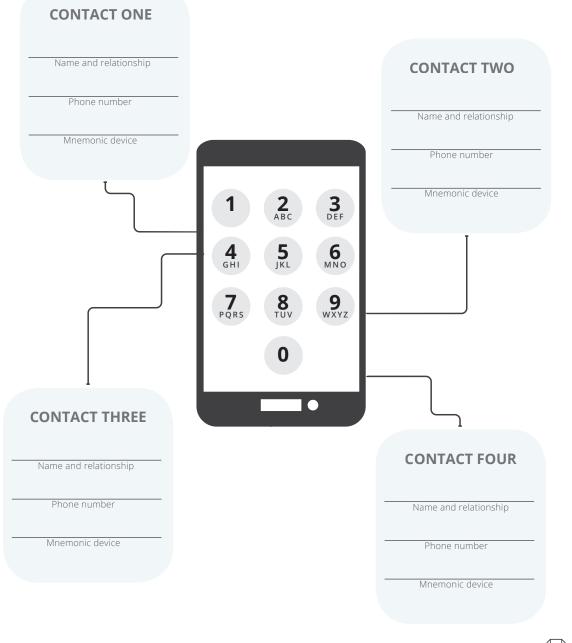

Having every phone number in the world on your phone doesn't do you any good when you've lost your phone.

- DIRECTIONS • Write down all your important phone numbers on these pages, then identify the most crucial, can't-forget-'em contacts and come up with mnemonic devices to help you remember those.
- They can be anything from a song ("five-one-one-eight-seven-six-four" happens to fit perfectly into the first line of "Old MacDonald Had a Farm," incidentally) to a word spelled out by a phone number's corresponding keypad letters.
- Use our keypad to discover words your phone number can spell, or go to **phonespell.org** to find a jumble of possibilities.