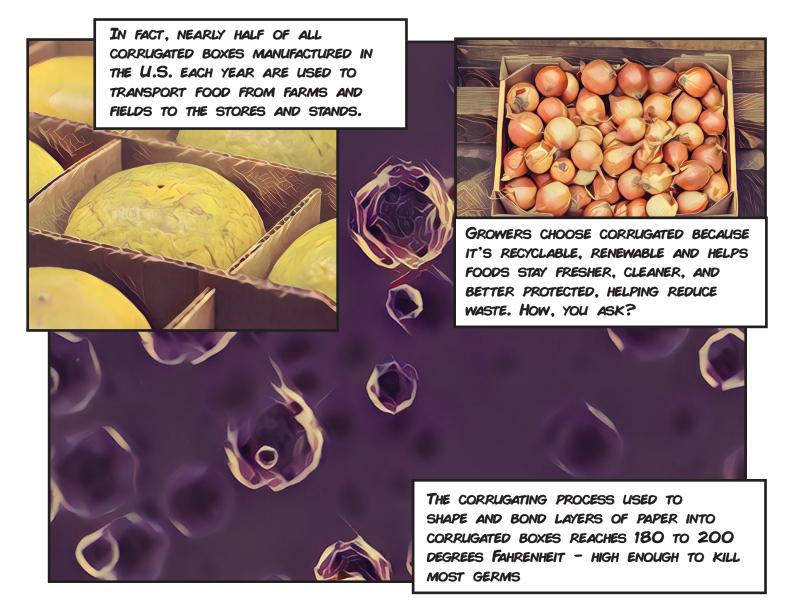

CENTURY AS A LINER IN FANCY MEN'S HATS.

AND LOGISTICS ANALYSES SHOW THAT BECAUSE CORRUGATED IS LIGHTER THAN ALTERNATIVE STORAGE, IT TAKES FEWER TRUCKS AND LESS FOSSIL FUEL TO MOVE THE SAME AMOUNT OF FOOD.